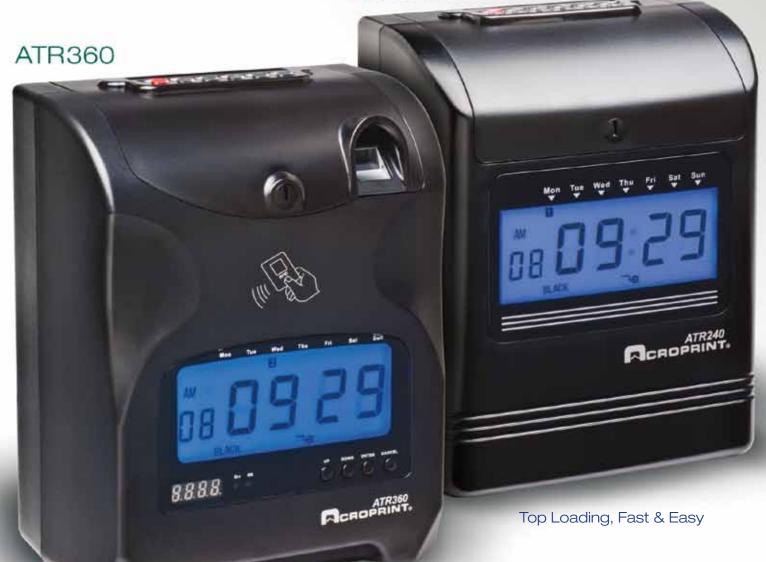

# TOP LOADING ELECTRONIC TIME CLOCKS

**ATR240** 

Featuring Biometric Verification and Proximity Reader

## ATR240 and ATR360 Top Loading **Electronic Time Clocks**

Fast and easy to use electronic time clocks!

#### **KEY FEATURES**

- Easy to program and simple to use
- User friendly large backlit digital display
- Clock accommodates weekly and monthly payrolls
- Two color printing to identify early/late punches
- Automatic time card feed and side detection (side detection only for monthly time cards)
- Automatic column print positioning to make time card alignment easier
- Programmable printing, displays time in 12 or 24 hour format (12 hour with minutes and 24 hour with minutes or hundredths of the hour)
- Built-in musical chime, optional relay allows connecting a signal output to external bell
- Optional battery backup allows using the clock during power outages
- Clock has a perpetual calendar and Daylight Saving adjustments

#### **ATR360 FEATURES:**

- Time card accepted only with fingerprint identification or proximity badge/key fob
- Fast and accurate fingerprint reader to prevent buddy punching •
- Simple setup and easy fingerprint registration
- Proximity reader accepts either badges or key fobs