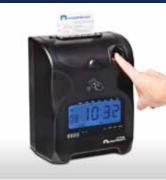

#### **ATR360 FEATURES:**

- Time card accepted only with fingerprint identification or proximity badge/key fob
- Fast and accurate fingerprint reader to prevent buddy punching •
- Simple setup and easy fingerprint registration
- Proximity reader accepts either badges or key fobs