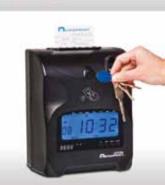

## ATR240 and ATR360 Top Loading **Electronic Time Clocks**

Fast and easy to use electronic time clocks!

#### **ATR360 FEATURES:**

- Time card accepted only with fingerprint identification or proximity badge/key fob
- Fast and accurate fingerprint reader to prevent buddy punching •
- Simple setup and easy fingerprint registration
- Proximity reader accepts either badges or key fobs